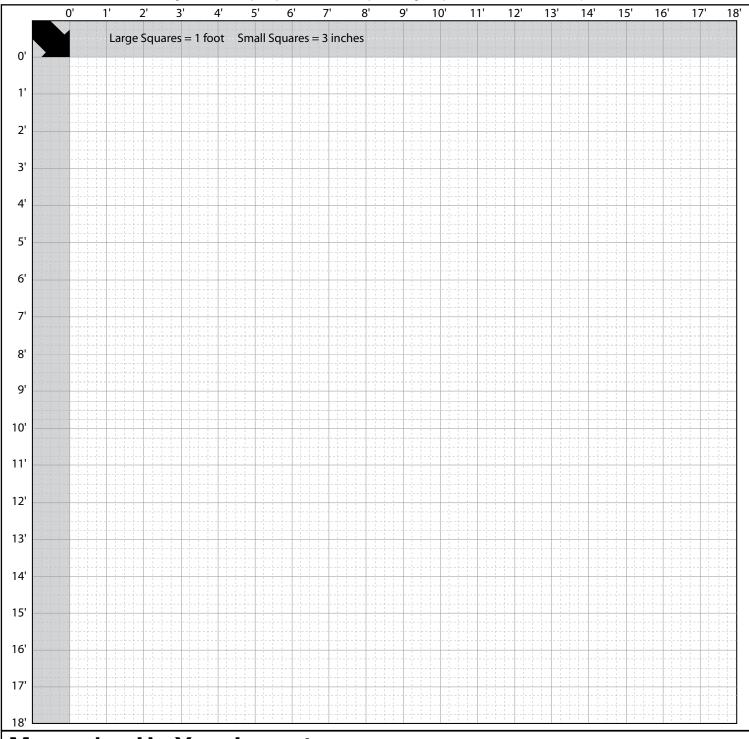

## KITCHEN LAYOUT DESIGN GRID

Use the grid below to layout your kitchen. Give your design to your Cabinetsmith kitchen specialist.

## Measuring Up Your Layout

- 1. Using the grid supplied to sketch an overhead view of your kitchen. Start at the 0,0 position (upper left corner) and draw outward.
- 2. Start in the corner of the room and measure the overall dimension of your walls. Write the measurement, in inches, on the shaded area of the grid.
- 3. Mark the location of all windows and doors noting their width and height including trim. Remember to always measure from the outside edge of the door and window trim.
- 4. Draw in major appliances noting their outside width, height and depth.
- 5. Mark the position of plumbing, gas and electrical outlets.

USE THE KITCHEN LAYOUT DESIGN GRID ON THE BACK PAGE TO DRAW YOUR FLOOR PLAN