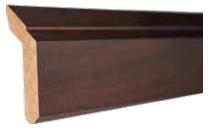

Light Valance Shown in Dove

Outside Moulding
Shown in Chocolate Pear

Batten Moulding
Shown in Black River