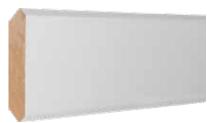

Light Valance Shown in Dove

Outside Moulding
Shown in Chocolate Pear

Batten Moulding
Shown in Black River