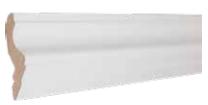

# METRO SMOOTH

URBAN HIGH GLOSS

**MOULDINGS** 

Dress your cabinetry with an array of mouldings.

Crown Moulding
Shown in White

47.62mm [1%"]

Facemount Shaker Shown in White

Shaker Crown Moulding Shown in Chocolate Pear