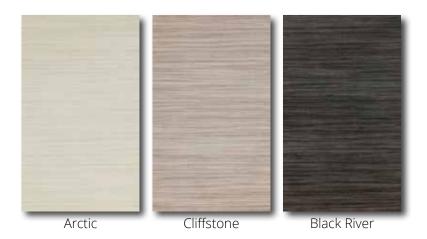

# METRO SMOOTH

URBAN HIGH GLOSS

**MOULDINGS** 

Dress your cabinetry with an array of mouldings.

Crown Moulding
Shown in White

47.62mm [1%"]

Facemount Shaker Shown in White

Shaker Crown Moulding Shown in Chocolate Pear