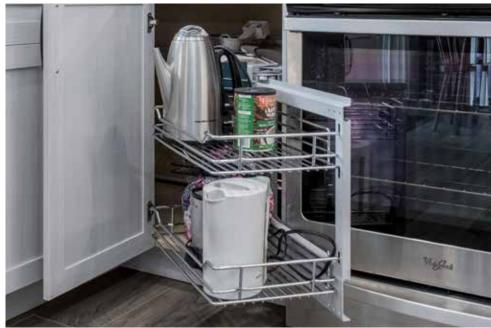

## **ACCESSORIES**

Increase your kitchen's functionality and storage capability.

Kidney Magic Corner

Dual Garbage Can System

Wire Lazy Susan

P.V.C Lazy Susan

Turning Basket with Rails

3 Basket with Bottle Holder