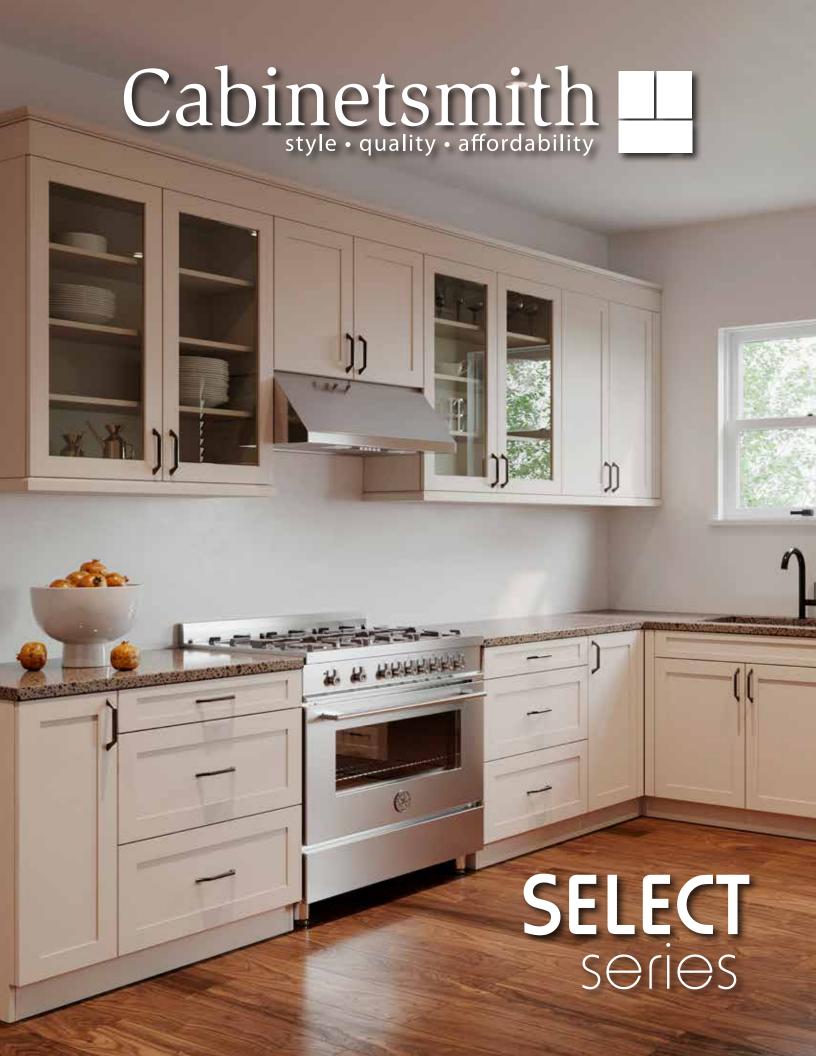

- Available in 12 style & colour combinations.
- Classic and modern styles.

  Durable, low maintenance style without forfeiting quality.

### www.cabinetsmith.ca/select

### **HUNTSVILLE**



### SIMCOE Raised Panel



**INSPIRE** 

Slab



METRO SMOOTH

Slab



URBAN HIGH GLOSS

Slab



### Featuring BLUMOTION Doors & Drawers



Soft Close Hinges





**blum** 

**UPGRADE** to Intero Drawers (full extension, soft close)

Soft Close Metabox Drawers





## HUNTSVILLE SHAKER









Proudly Made in Canada • www.cabinetsmith.ca



# METRO SMOOTH







URBAN HIGH GLOSS





**MOULDINGS** 

Dress your cabinetry with an array of mouldings.

Crown Moulding
Shown in White



47.62mm [1%"]

Facemount Shaker Shown in White





Shaker Crown Moulding Shown in Chocolate Pear





Light Valan