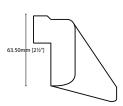

Light Valance Shown in Dove

Outside Moulding
Shown in Chocolate Pear

Batten Moulding
Shown in Black River