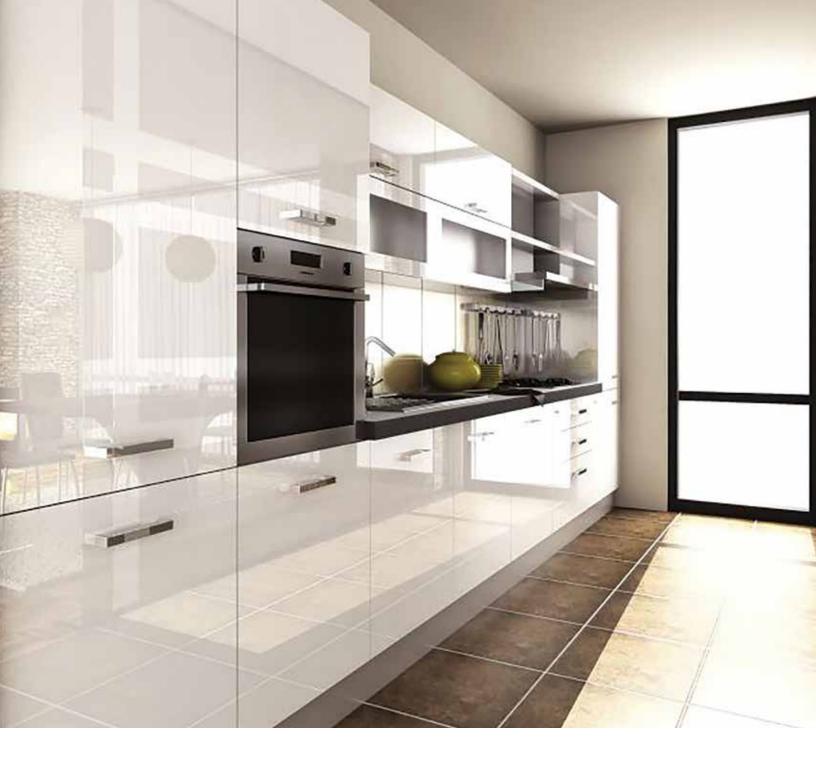

# METRO SMOOTH

URBAN HIGH GLOSS

**MOULDINGS** 

Dress your cabinetry with an array of mouldings.

Crown Moulding
Shown in White

47.62mm [1%"]

Facemount Shaker Shown in White

Shaker Crown Moulding Shown in Chocolate Pear