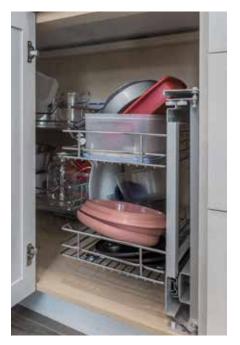

## **ACCESSORIES**

Increase your kitchen's functionality and storage capability.

Kidney Magic Corner

Dual Garbage Can System

Wire Lazy Susan

P.V.C Lazy Susan

Turning Basket with Rails

3 Basket with Bottle Holder

2 Basket with Bottle Holder

Magic Corner

Universal rack (spices & detergents)