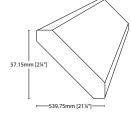

# METRO SMOOTH

URBAN HIGH GLOSS

**MOULDINGS** 

Dress your cabinetry with an array of mouldings.

Crown Moulding
Shown in White

47.62mm [1%"]

Facemount Shaker Shown in White

Shaker Crown Moulding Shown in Chocolate Pear