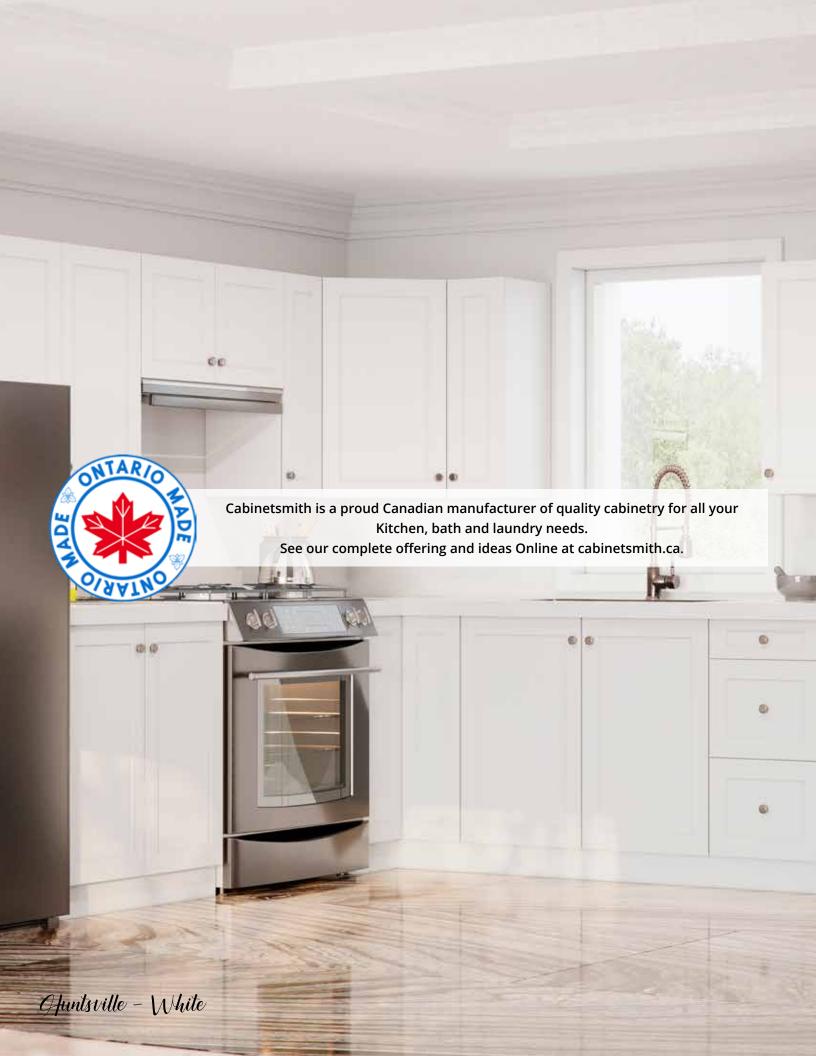

- Available in 12 style & colour combinations.
- Classic and modern styles.

  Durable, low maintenance style without forfeiting quality.

### www.cabinetsmith.ca/select

### **HUNTSVILLE**



### SIMCOE Raised Panel



**INSPIRE** 

Slab



METRO SMOOTH

Slab



URBAN HIGH GLOSS

Slab



### Featuring BLUMOTION Doors & Drawers



Soft Close Hinges





**blum** 

**UPGRADE** to Intero Drawers (full extension, soft close)

Soft Close Metabox Drawers





## HUNTSVILLE SHAKER









Proudly Made in Canada • www.cabinetsmith.ca



# METRO SMOOTH







URBAN HIGH GLOSS





**MOULDINGS** 

Dress your cabinetry with an array of mouldings.

Crown Moulding
Shown in White



47.62mm [1%"]

Facemount Shaker Shown in White





Shaker Crown Moulding Shown in Chocolate Pear





Light Valance