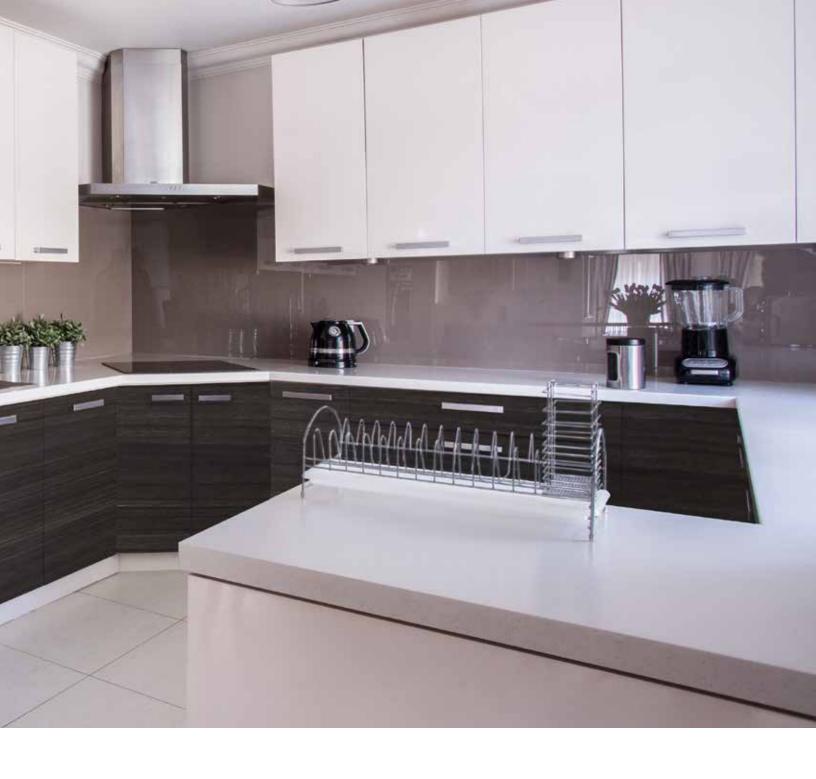

# METRO SMOOTH

URBAN HIGH GLOSS

**MOULDINGS** 

Dress your cabinetry with an array of mouldings.

Crown Moulding
Shown in White

47.62mm [1%"]

Facemount Shaker Shown in White

Shaker Crown Moulding Shown in Chocolate Pear