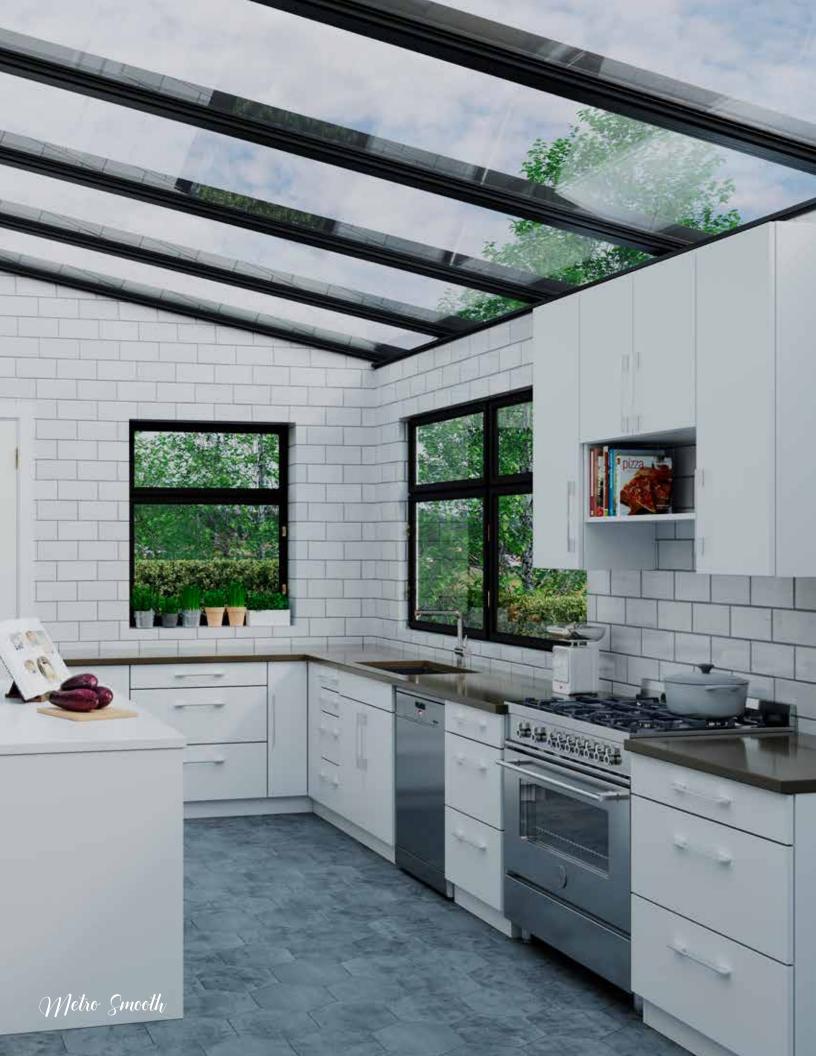

### SIMCOE Raised Panel

**INSPIRE** 

Slab

METRO SMOOTH

Slab

URBAN HIGH GLOSS

Slab

# METRO SMOOTH

URBAN HIGH GLOSS

**MOULDINGS** 

Dress your cabinetry with an array of mouldings.

Crown Moulding
Shown in White

47.62mm [1%"]

Facemount Shaker Shown in White

Shaker Crown Moulding Shown in Chocolate Pear