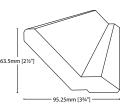

# METRO SMOOTH

URBAN HIGH GLOSS

**MOULDINGS** 

Dress your cabinetry with an array of mouldings.

Crown Moulding
Shown in White

47.62mm [1%"]

Facemount Shaker Shown in White

Shaker Crown Moulding Shown in Chocolate Pear