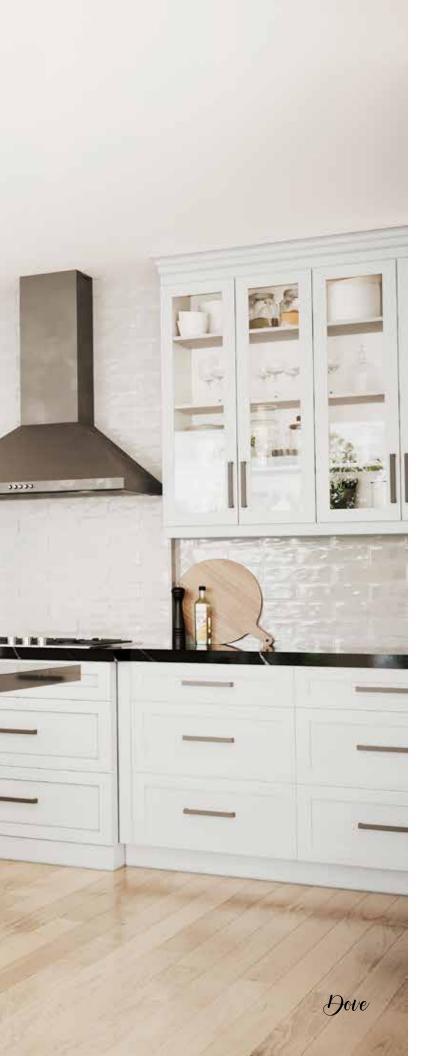

# METRO SMOOTH

URBAN HIGH GLOSS

**MOULDINGS** 

Dress your cabinetry with an array of mouldings.

Crown Moulding
Shown in White

47.62mm [1%"]

Facemount Shaker Shown in White

Shaker Crown Moulding Shown in Chocolate Pear

Light Valance Shown in Dove

Outside Moulding
Shown in Chocolate Pear

Batten Moulding
Shown in Black River