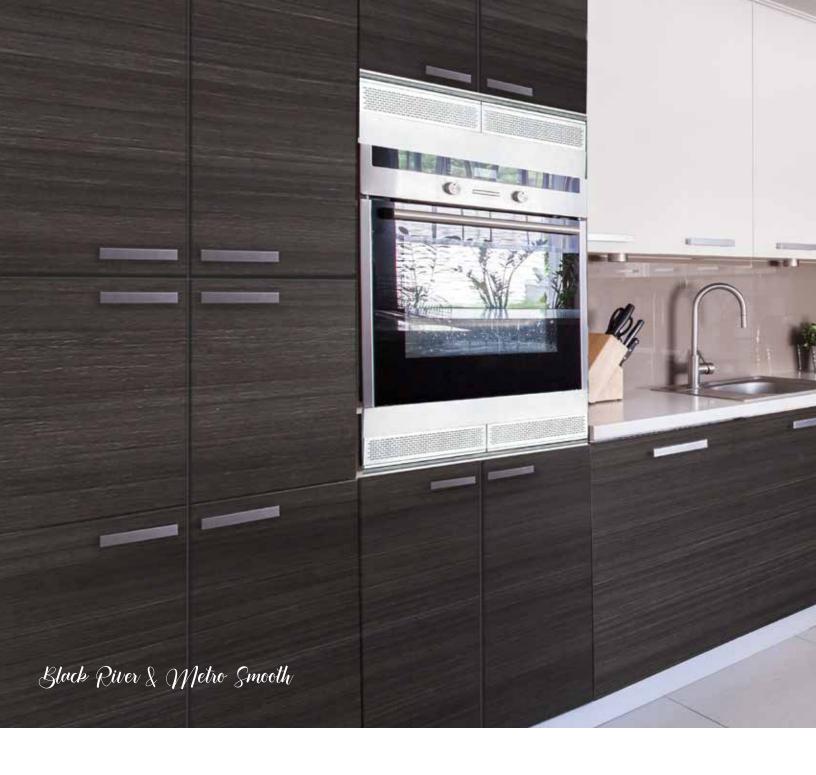

# METRO SMOOTH

URBAN HIGH GLOSS

**MOULDINGS** 

Dress your cabinetry with an array of mouldings.

Crown Moulding
Shown in White

47.62mm [1%"]

Facemount Shaker Shown in White

Shaker Crown Moulding Shown in Chocolate Pear