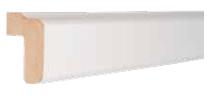

# METRO SMOOTH

URBAN HIGH GLOSS

**MOULDINGS** 

Dress your cabinetry with an array of mouldings.

Crown Moulding
Shown in White

47.62mm [1%"]

Facemount Shaker Shown in White

Shaker Crown Moulding Shown in Chocolate Pear