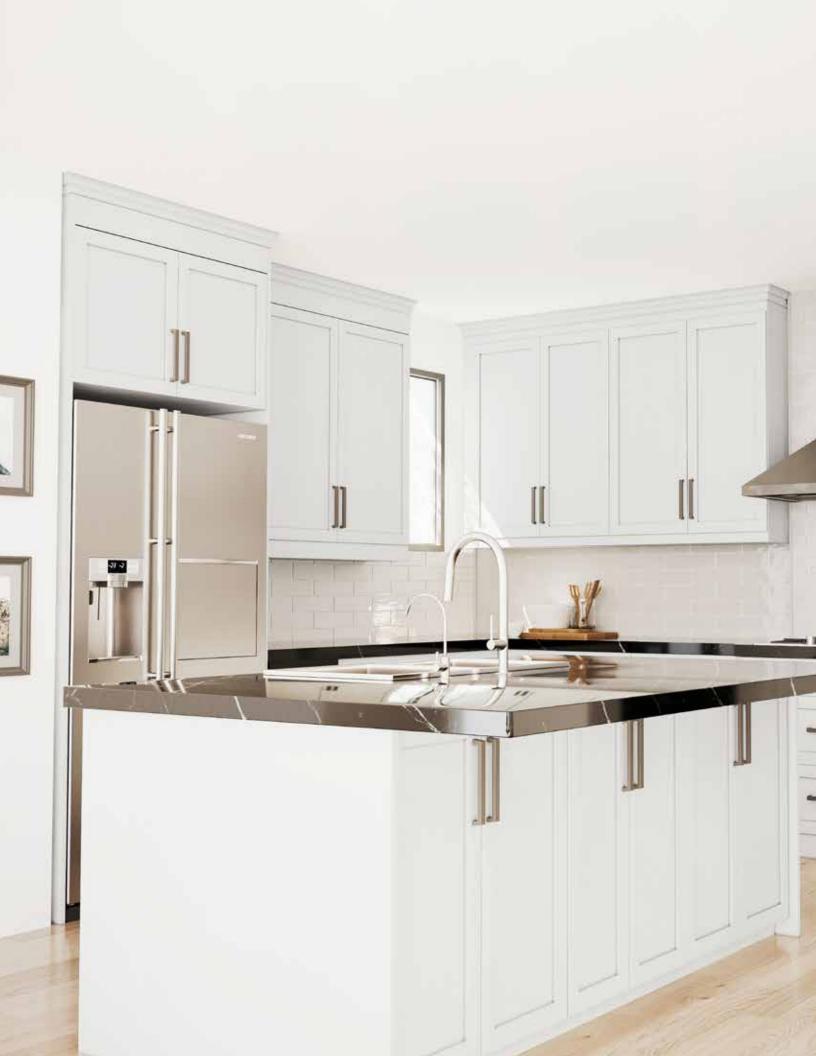

- Available in 12 style & colour combinations.
- Classic and modern styles.

  Durable, low maintenance style without forfeiting quality.

### www.cabinetsmith.ca/select

### **HUNTSVILLE**



### SIMCOE Raised Panel



**INSPIRE** 

Slab



METRO SMOOTH

Slab



URBAN HIGH GLOSS

Slab



### Featuring BLUMOTION Doors & Drawers



Soft Close Hinges





**blum** 

**UPGRADE** to Intero Drawers (full extension, soft close)

Soft Close Metabox Drawers





## HUNTSVILLE SHAKER









Proudly Made in Canada • www.cabinetsmith.ca



# METRO SMOOTH







URBAN HIGH GLOSS





**MOULDINGS** 

Dress your cabinetry with an array of mouldings.

Crown Moulding
Shown in White



47.62mm [1%"]

Facemount Shaker Shown in White





Shaker Crown Moulding Shown in Chocolate Pear





Light Valance Shown in Dove





Outside Moulding
Shown in Chocolate Pear





Batten Moulding
Shown in Black River









## **ACCESSORIES**

Increase your kitchen's functionality and storage capability.



Kidney Magic Corner



Dual Garbage Can System



Wire Lazy Susan



P.V.C Lazy Susan



Turning Basket with Rails



3 Basket with Bottle Holder



2 Basket with Bottle Holder



Magic Corner



Universal rack (spices & detergents)



# **SELECT & IMPRESSION SE