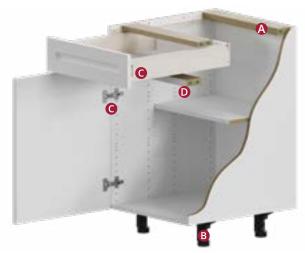

- A) Reinforced Support Rail
- B) DIY-friendly Adjustable Legs
- C) Soft Close Doors and Drawers
- D) Glue & Dowel Construction

\*Exposed base end cabinets will require repositioning of legs to accommodate toe-kick return or purchase of base end panel.