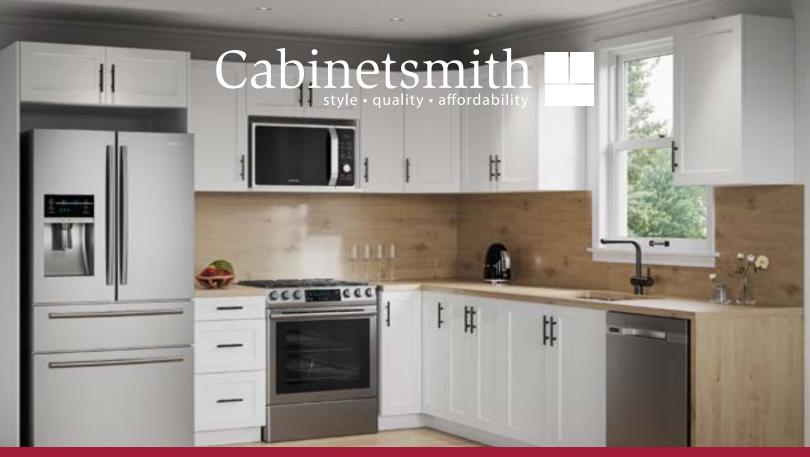

### **Key Features - Smooth White Program**

The Huntsville Smooth White Shaker program offers a complete line up of ready-to-install, Canadian made cabinetry that is designed to suit any style and living space. Its Shaker styling paired with a smooth white matte finish gives you the look and feel of a painted door, without any of the added cost.

#### **Canadian Made**

All of our Smooth White cabinetry is manufactured in Barrie, Ontario Canada.

#### **Fully Assembled**

Our cabinetry is built and shipped complete to your Cabinetsmith retailer and ready to install.

#### **10-Year Warranty**

You have peace of mind with our 10-Year Limited Warranty. For complete details visit Cabinetsmith.ca/warranty

**Smooth White** 

Timeless Shaker Style Paint-like Smooth Finish Durable Thermofoil