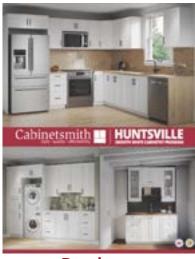

### **Key Features - Smooth White Program**

The Huntsville Smooth White Shaker program offers a complete line up of ready-to-install, Canadian made cabinetry that is designed to suit any style and living space. Its Shaker styling paired with a smooth white matte finish gives you the look and feel of a painted door, without any of the added cost.

#### **10-Year Warranty**

You have peace of mind with our 10-Year Limited Warranty. For complete details visit Cabinetsmith.ca/warranty

**Smooth White** 

Timeless Shaker Style Paint-like Smooth Finish Durable Thermofoil

- A) Reinforced Support Rail
- B) DIY-friendly Adjustable Legs
- C) Soft Close Doors and Drawers
- D) Glue & Dowel Construction

\*Exposed base end cabinets will require repositioning of legs to accommodate toe-kick return or purchase of base end panel.